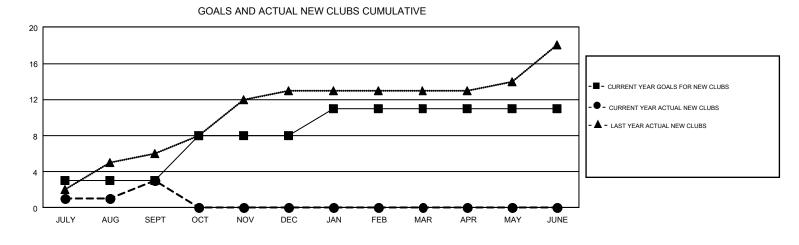

## GMT: PRAYAT SIRINAPHAPHAN

REPORT DOES NOT INCLUDE CLUBS IN UNDISTRICTED AREAS.

| Clubs                 |               |           |               | Members               |                           |                         |                                                    |  |
|-----------------------|---------------|-----------|---------------|-----------------------|---------------------------|-------------------------|----------------------------------------------------|--|
| RESULTS FOR 2018-2019 |               |           |               | RESULTS FOR 2018-2019 |                           |                         |                                                    |  |
| QUARTER               | NEW CLUB GOAL | NEW CLUBS | DROPPED CLUBS | QUARTER               | MEMBER GROWTH NET<br>GOAL | MEMBER GROWTH<br>ACTUAL | DROPPED<br>MEMBERS ACTUAL<br>(including transfers) |  |
| JULY/AUG/SEPT         | 3             | 3         | 1             | JULY/AUG/SEPT         | 130                       | 292                     | 98                                                 |  |
| OCT/NOV/DEC           | 5             | 0         | 0             | OCT/NOV/DEC           | 234                       | 0                       | 0                                                  |  |
| JAN/FEB/MAR           | 3             | 0         | 0             | JAN/FEB/MAR           | 161                       | 0                       | 0                                                  |  |
| APR/MAY/JUNE          | 0             | 0         | 0             | APR/MAY/JUNE          | 41                        | 0                       | 0                                                  |  |