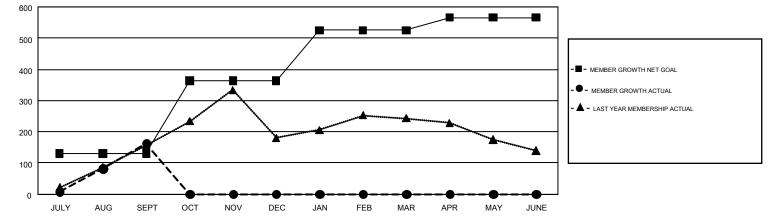

## GMT: PRAYAT SIRINAPHAPHAN

REPORT DOES NOT INCLUDE CLUBS IN UNDISTRICTED AREAS.

| Clubs                 |               |           |               | Members               |                           |                         |                                                    |  |
|-----------------------|---------------|-----------|---------------|-----------------------|---------------------------|-------------------------|----------------------------------------------------|--|
| RESULTS FOR 2018-2019 |               |           |               | RESULTS FOR 2018-2019 |                           |                         |                                                    |  |
| QUARTER               | NEW CLUB GOAL | NEW CLUBS | DROPPED CLUBS | QUARTER               | MEMBER GROWTH NET<br>GOAL | MEMBER GROWTH<br>ACTUAL | DROPPED<br>MEMBERS ACTUAL<br>(including transfers) |  |
| JULY/AUG/SEPT         | 3             | 3         | 1             | JULY/AUG/SEPT         | 130                       | 292                     | 98                                                 |  |
| OCT/NOV/DEC           | 5             | 0         | 0             | OCT/NOV/DEC           | 234                       | 0                       | 0                                                  |  |
| JAN/FEB/MAR           | 3             | 0         | 0             | JAN/FEB/MAR           | 161                       | 0                       | 0                                                  |  |
| APR/MAY/JUNE          | 0             | 0         | 0             | APR/MAY/JUNE          | 41                        | 0                       | 0                                                  |  |